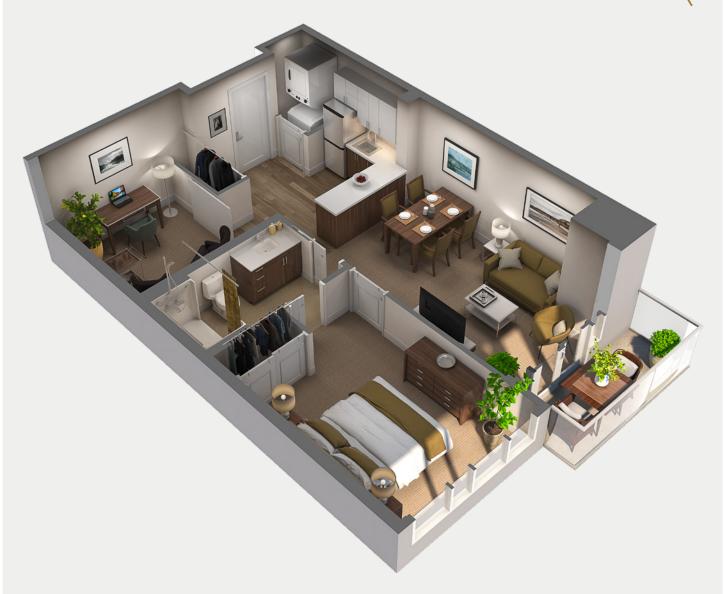

## Independent Living 1 Bedroom + Den

658 sq. ft.

Verve

First-class service and all the sophisticated details for inspired retirement living.

Other suite styles available. Artist's concept, may not be as shown.

## Independent Living

1 Bedroom + Den

658 sq. ft.

- · Choice of suite
- · Utilities heat, hydro, water, wifi, air conditioning in suite and common areas
- · Individual controls for in-suite air conditioning and heating
- Kitchenette including above-counter valance lighting, undermount sink, refrigerator with lower freezer
- · 3-piece bathroom
- Window coverings
- Sprinkler system
- · Visitor parking, based on availability
- Landscaping and snow removal