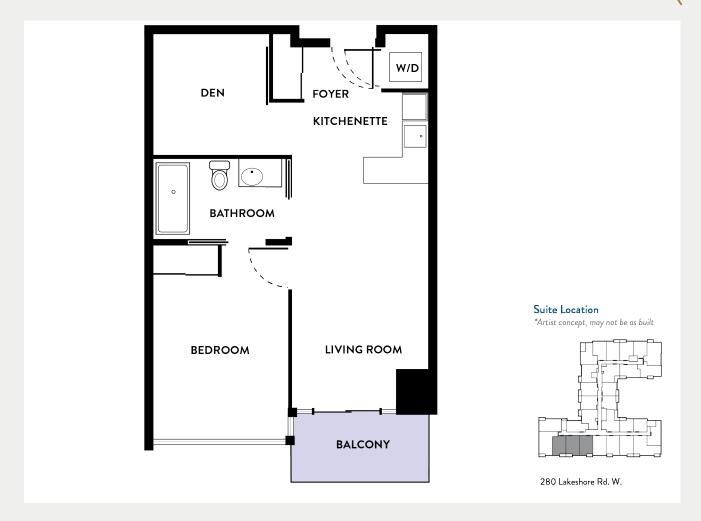

## Independent Living 1 Bedroom + Den

658 sq. ft.

Verve

First-class service and all the sophisticated details for inspired retirement living.

Other suite styles available. Artist's concept, may not be as shown.

## Independent Living

1 Bedroom + Den

658 sq. ft.

- · Choice of suite
- · Utilities heat, hydro, water, wifi, air conditioning in suite and common areas
- · Individual controls for in-suite air conditioning and heating
- Kitchenette including above-counter valance lighting, undermount sink, refrigerator with lower freezer
- · 3-piece bathroom
- Window coverings
- Sprinkler system
- · Visitor parking, based on availability
- Landscaping and snow removal