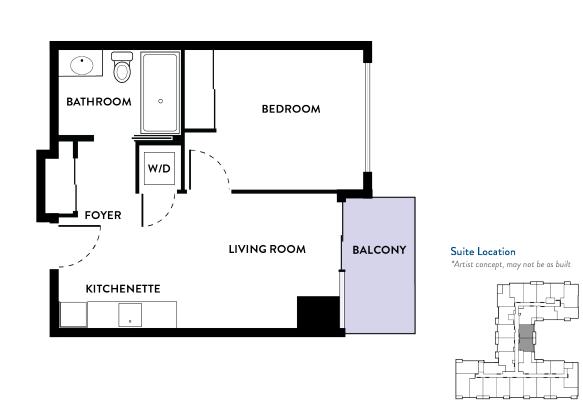

280 Lakeshore Road West, Mississauga, ON L5H 0A5 TheShoresOfPortCredit.com 905-812-5280 verveelite@theshoresofportcredit.com

SHORES

FLOOR PLAN AND SUITE FEATURES

## Independent Living 1 Bedroom

513 sq. ft.

- Choice of suite
- Utilities heat, hydro, water, wifi, air conditioning in suite and common areas
- · Individual controls for in-suite air conditioning and heating
- Kitchenette including above-counter valance lighting, undermount sink, refrigerator with lower freezer
- 3-piece bathroom
- Window coverings
- Sprinkler system
- Visitor parking, based on availability
- Landscaping and snow removal