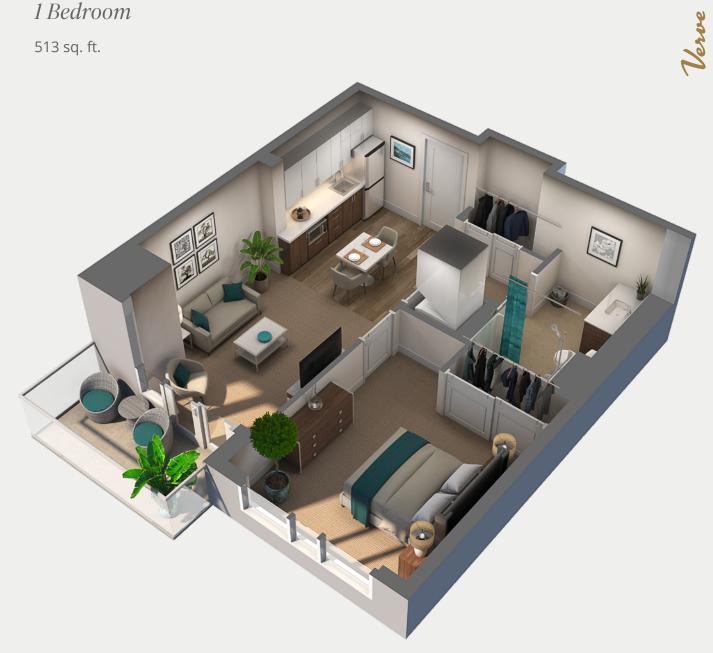

## **3D SUITE RENDERING** Independent Living 1 Bedroom

513 sq. ft.

First-class service and all the sophisticated details for inspired retirement living.

Other suite styles available. Artist's concept, may not be as shown.

## Independent Living 1 Bedroom

513 sq. ft.

- Choice of suite
- Utilities heat, hydro, water, wifi, air conditioning in suite and common areas
- · Individual controls for in-suite air conditioning and heating
- Kitchenette including above-counter valance lighting, undermount sink, refrigerator with lower freezer
- 3-piece bathroom
- Window coverings
- Sprinkler system
- Visitor parking, based on availability
- Landscaping and snow removal