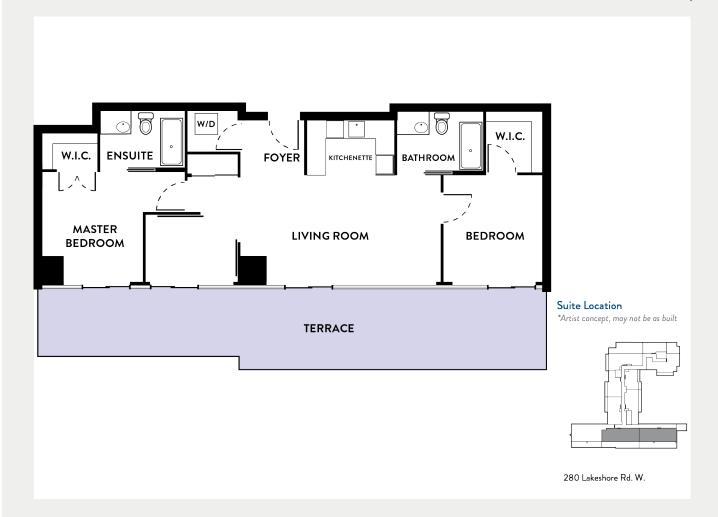

## Independent Living

2 Bedroom + Den

1,025 sq. ft.

First-class service and all the sophisticated details for inspired retirement living.

Other suite styles available. Artist's concept, may not be as shown.

1,025 sq. ft.

- · Choice of suite
- Utilities heat, hydro, water, wifi, air conditioning in suite and common areas
- · Individual controls for in-suite air conditioning and heating
- Kitchenette including above-counter valance lighting, undermount sink, refrigerator with lower freezer
- · 3-piece bathroom
- Window coverings
- Sprinkler system
- · Visitor parking, based on availability
- Landscaping and snow removal