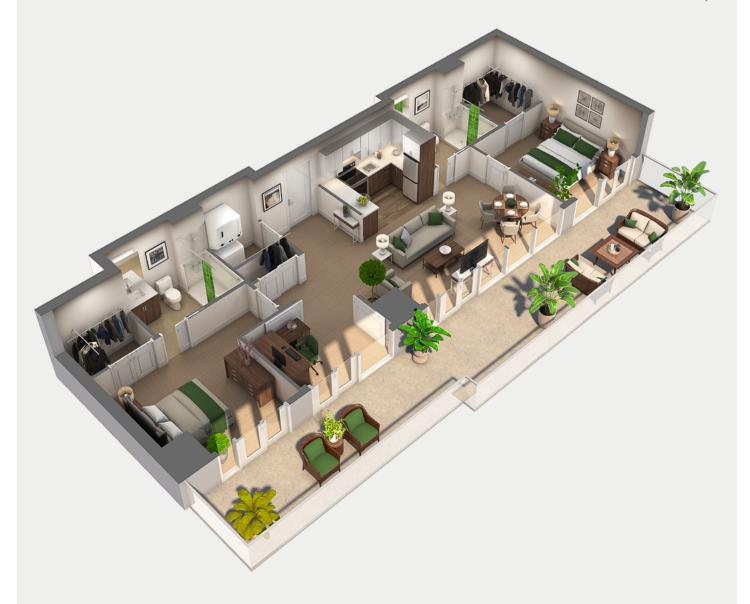

## Independent Living

2 Bedroom + Den

1,025 sq. ft.

First-class service and all the sophisticated details for inspired retirement living.

Other suite styles available. Artist's concept, may not be as shown.

1,025 sq. ft.

- · Choice of suite
- Utilities heat, hydro, water, wifi, air conditioning in suite and common areas
- · Individual controls for in-suite air conditioning and heating
- Kitchenette including above-counter valance lighting, undermount sink, refrigerator with lower freezer
- · 3-piece bathroom
- Window coverings
- Sprinkler system
- · Visitor parking, based on availability
- Landscaping and snow removal