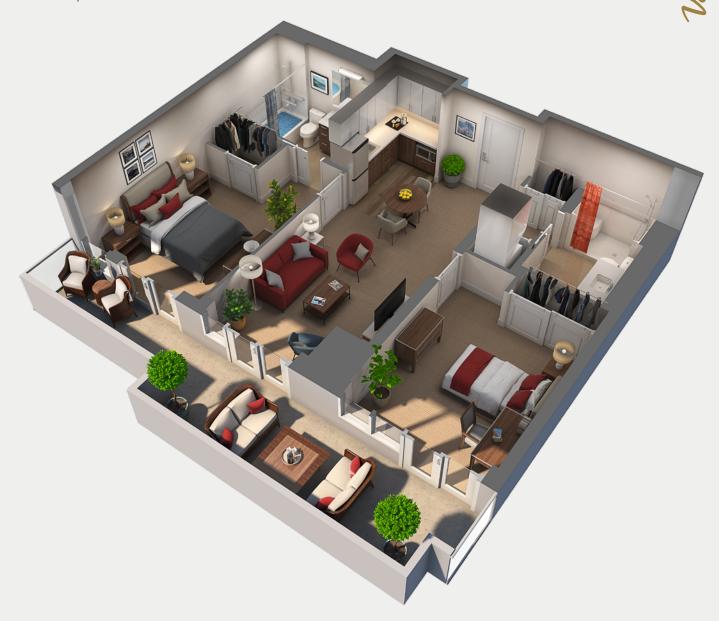

## Independent Living

2 Bedroom

790 sq. ft.

First-class service and all the sophisticated details for inspired retirement living.

Other suite styles available. Artist's concept, may not be as shown.

## 2 Bedroom

790 sq. ft.

- · Choice of suite
- · Utilities heat, hydro, water, wifi, air conditioning in suite and common areas
- · Individual controls for in-suite air conditioning and heating
- Kitchenette including above-counter valance lighting, undermount sink, refrigerator with lower freezer
- · 3-piece bathroom
- Window coverings
- Sprinkler system
- · Visitor parking, based on availability
- Landscaping and snow removal