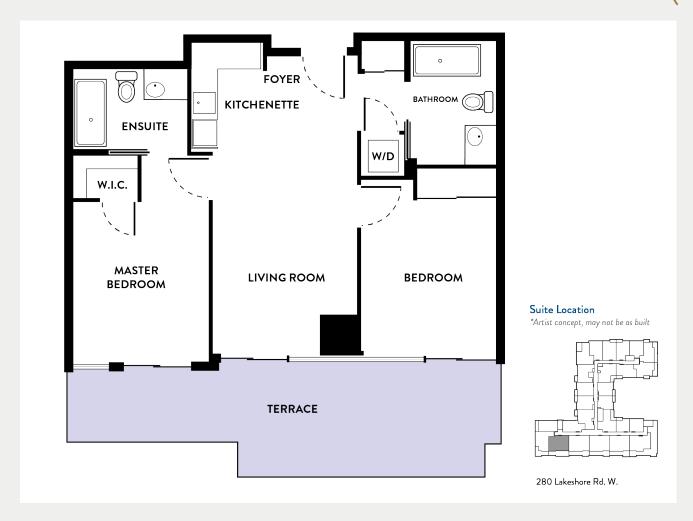

## Independent Living

2 Bedroom

790 sq. ft.

First-class service and all the sophisticated details for inspired retirement living.

Other suite styles available. Artist's concept, may not be as shown.

## 2 Bedroom

790 sq. ft.

- · Choice of suite
- · Utilities heat, hydro, water, wifi, air conditioning in suite and common areas
- · Individual controls for in-suite air conditioning and heating
- Kitchenette including above-counter valance lighting, undermount sink, refrigerator with lower freezer
- · 3-piece bathroom
- Window coverings
- Sprinkler system
- · Visitor parking, based on availability
- Landscaping and snow removal