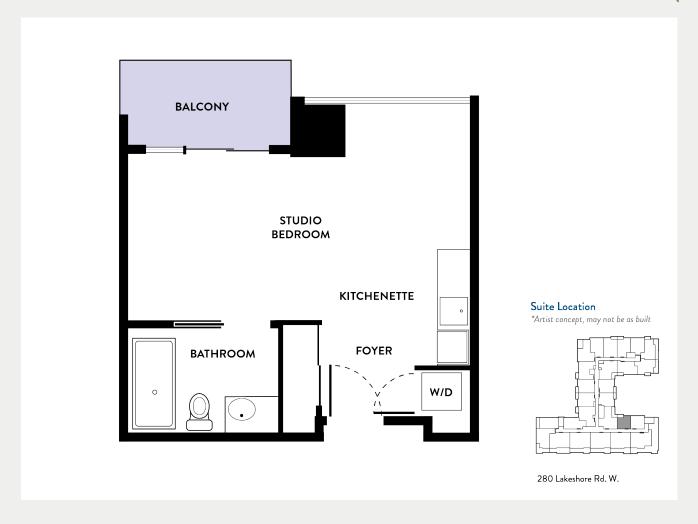

## Independent Living

Studio

427 sq. ft.

First-class service and all the sophisticated details for inspired retirement living.

Other suite styles available. Artist's concept, may not be as shown.

## Independent Living *Studio*

427 sq. ft.

- · Choice of suite
- · Utilities heat, hydro, water, wifi, air conditioning in suite and common areas
- · Individual controls for in-suite air conditioning and heating
- Kitchenette including above-counter valance lighting, undermount sink, refrigerator with lower freezer
- · 3-piece bathroom
- Window coverings
- Sprinkler system
- · Visitor parking, based on availability
- Landscaping and snow removal