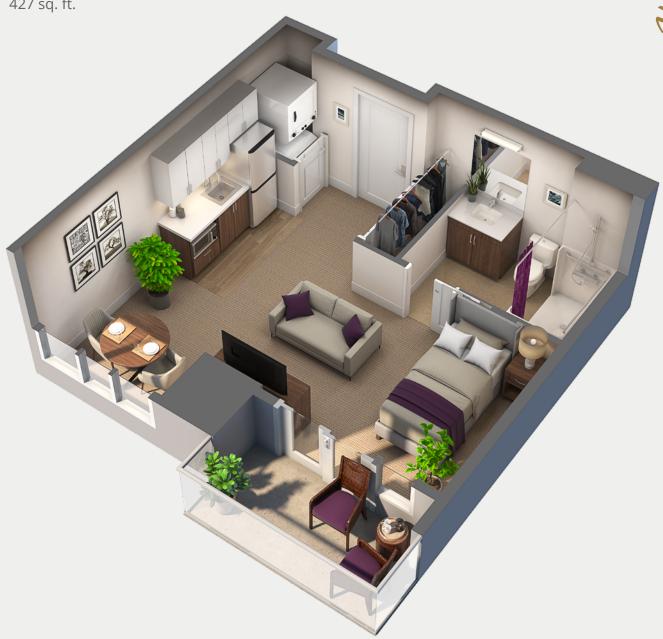

## Independent Living

Studio

427 sq. ft.

First-class service and all the sophisticated details for inspired retirement living.

Other suite styles available. Artist's concept, may not be as shown.

## Independent Living *Studio*

427 sq. ft.

- · Choice of suite
- · Utilities heat, hydro, water, wifi, air conditioning in suite and common areas
- · Individual controls for in-suite air conditioning and heating
- Kitchenette including above-counter valance lighting, undermount sink, refrigerator with lower freezer
- · 3-piece bathroom
- Window coverings
- Sprinkler system
- · Visitor parking, based on availability
- Landscaping and snow removal