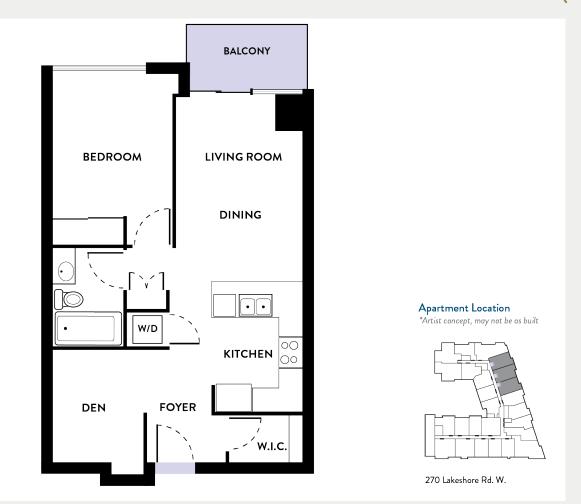

**3D SUITE RENDERING** 

Luxury Apartments 1 Bedroom + Den

First-class service and all the sophisticated details for inspired retirement living.

Other suite styles available. Artist's concept, may not be as shown.

## Luxury Apartments 1 Bedroom + Den

- Choice of suite
- Utilities heat, hydro, water, wifi, air conditioning in suite and common areas
- Individual controls for in-suite air conditioning and heating
- Full kitchen including above-counter valance lighting, solid-surface countertops, undermount sink, refrigerator with lower freezer, stove/oven and dishwasher
- 3-piece bathroom
- Washer and dryer
- Window coverings
- Sprinkler system
- Parking, based on availability
- Landscaping and snow removal