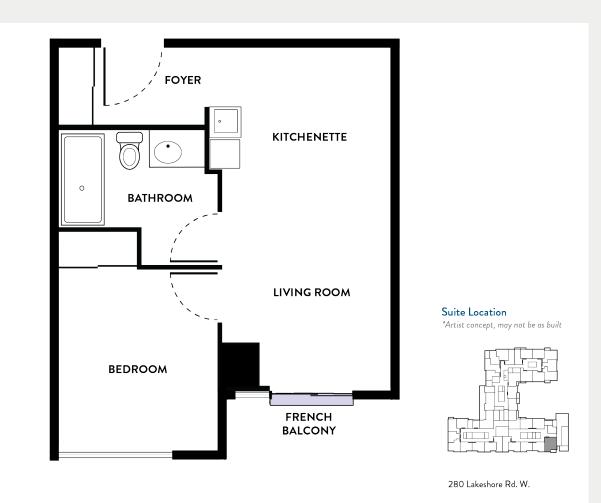

SHORES

FLOOR PLAN AND SUITE FEATURES

## Memory Care 1 Bedroom

551 sq. ft.

- Choice of suite
- Utilities heat, hydro, water, wifi, air conditioning in suite and common areas
- Individual controls for in-suite air conditioning and heating
- Kitchenette including mini fridge
- 3-piece bathroom
- Window coverings
- Sprinkler system
- Visitor parking, based on availability
- · Landscaping and snow removal